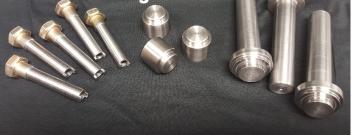

18703731        | 7.375" |
|                           | SHEP        | M101           | 18703733        | 7.125" |
|                           | TRW         | HFB64          | HFB644100A10397 | 7.750" |
|                           | TRW         | TAS65          | HFB644100A10397 | 7.750" |
|                           | TRW         | TAS85          | HFB704100A10406 | 7.750" |
|                           | TRW         | HFB70          | HFB704100A10406 | 7.750" |
|                           | TRW         | THP60          | THP604100A10381 | 7.125" |
|                           | TRW         | THP60          | THP604100A10411 | 7.500" |

#### **Replacement Bearings and Seal Kits Available for Most All Applications**



#### **Complete Tooling Available to Properly Rebuild Steering Gears**



# **Steering Gear Replacement Poppet Kits Also Available**

ULT offers a replacement "Poppet Kits" for most power steering gears, including the TRW TSA65 Steering Gear. These kits meet OE or exceed standards.

#### **Poppet Kit Includes:**



**Push Tube** 



### FIVE Locations Now Available to Serve You

Sleeve

Mount Pearl, Newfoundland Moncton, New Brunswick Quebec City, Quebec Ottawa, Ontario Mississauga, Ontario

**Distribution Facility Reman Facility Distribution Facility** Reman Facility Reman Facility

844.442.0442 844.442.0442 844.442.0442 613.521.3555 833.442.0442

**Hours of Operation** 7am – 6pm Eastern Time **Monday thru Friday**