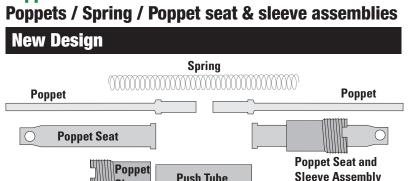

# **Steering Gear Replacement Poppet Kits Also Available**

ULT offers a replacement "Poppet Kits" for most power steering gears, including the TRW TSA65 Steering Gear. These kits meet OE or exceed standards.

#### **Poppet Kit Includes:**

**Push Tube** 