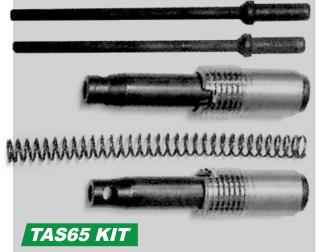

# **Steering Gear Replacement Poppet Kits Also Available**

ULT offers a replacement "Poppet Kits" for most power steering gears, including the TRW TSA65 Steering Gear. These kits meet OE or exceed standards.

#### **Poppet Kit Includes:**

**Push Tube** 