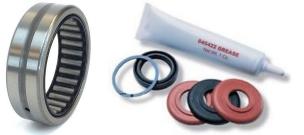

| 7.125" |
|                           | SHEP        | M100           | 18703731        | 7.375" |
|                           | SHEP        | M101           | 18703733        | 7.125" |
|                           | TRW         | HFB64          | HFB644100A10397 | 7.750" |
|                           | TRW         | TAS65          | HFB644100A10397 | 7.750" |
|                           | TRW         | TAS85          | HFB704100A10406 | 7.750" |
|                           | TRW         | HFB70          | HFB704100A10406 | 7.750" |
|                           | TRW         | THP60          | THP604100A10381 | 7.125" |
|                           | TRW         | THP60          | THP604100A10411 | 7.500" |

#### **Replacement Bearings and Seal Kits Available for Most All Applications**



#### **Complete Tooling Available to Properly Rebuild Steering Gears**



# **Steering Gear Replacement Poppet Kits Also Available**

ULT offers a replacement "Poppet Kits" for most power steering gears, including the TRW TSA65 Steering Gear. These kits meet OE or exceed standards.

#### **Poppet Kit Includes:**



**Push Tube** 



### FIVE Locations Now Available to Serve You

Sleeve

Mount Pearl, Newfoundland Moncton, New Brunswick Quebec City, Quebec Ottawa, Ontario Mississauga, Ontario

**Distribution Facility Reman Facility Distribution Facility** Reman Facility Reman Facility

844.442.0442 844.442.0442 844.442.0442 613.521.3555 833.442.0442

**Hours of Operation** 7am – 6pm Eastern Time **Monday thru Friday**