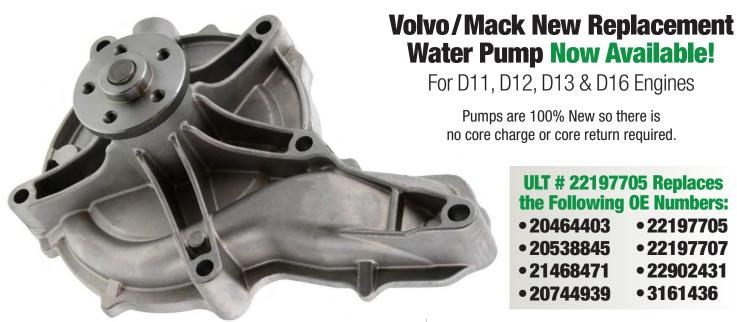

For D11, D12, D13 & D16 Engines

Pumps are 100% New so there is no core charge or core return required.

## **ULT # 22197705 Replaces** the Following OE Numbers:

- 22197705
- 22197707
- 22902431
- · 3161436

**Pledge** 

ULT will ensure all aspects of doing business with us is easy! You will always be engaged with our highly knowledgeable sales team to help with any questions you have during the entire ordering process. The products ordered will be made to your exact specifications and/or supplied from our extensive parts inventory. When completing the order process, we will make sure to deliver the highest level of quality solutions to you on-time, every time!