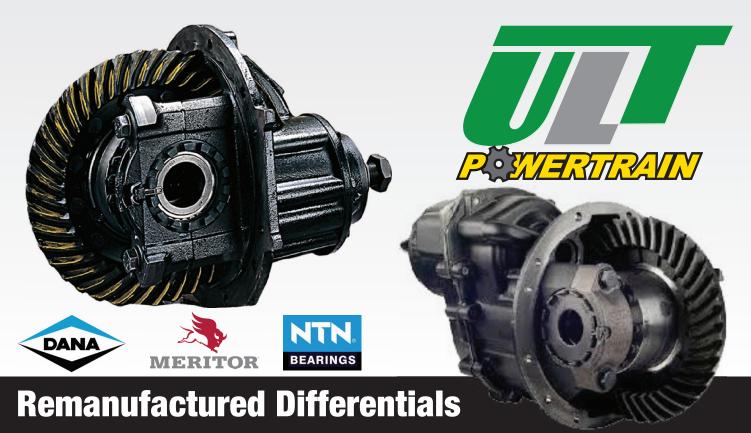

# We Give Our Customers Options... You Decide

ULT gives you the option to remanufacturer Meritor or Dana differentials using 100% OEM parts or with a combination of OEM, Euroricambi and NTN parts. *The choice is yours!* 