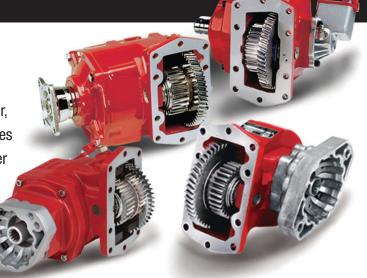

## **Parker** Power Take Offs

ULT is pleased to now stock Parker Chelsea (PTO) products. We offer a complete line of power take-offs for North America, including cast iron 6-bolt, 8-bolt, countershaft, split-shaft, powershift and front-mount applications. Key features include air, cable, lever or electric shift options, overspeed control and flanges for direct or remote mounting to hydraulic pumps, blowers, water pumps, product pumps and generators.