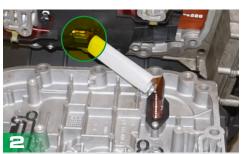

## CONTACT YOUR ULT POWERTRAIN SPECIALIST FOR MORE DETAILS

Lift the TECU Control cover from the housing. Be careful not to slide the top cover forward as this may damage the ribbon inside.

Disconnect the ribbon cable before removing it from the control housing.