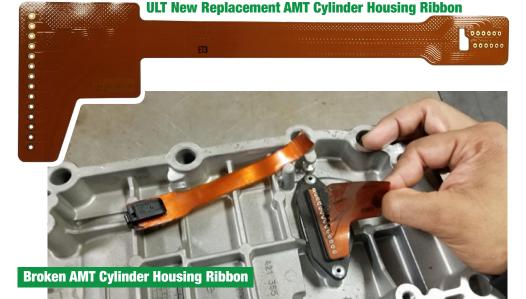

## **Replacement Volvo I-Shift and Mack M-Drive TECU Ribbon Available Exclusively from ULT**

**Problem:** Mistakes happen and up until now if you damaged the AMT Cylinder Housing Ribbon to the TECU while transferring the TECU module from the original transmission to the replacement unit, your only solution was to go to the dealer and buy a replacement AMT Cylinder Housing assembly that comes with a new ribbon.

**ULT Solution:** No need to buy a replacement AMT Cylinder Housing assembly. Now you can simply buy the replacement ribbon **available exclusively** from ULT Powertrain.

If you're not comfortable replacing the ribbon yourself, send the AMT Cylinder Housing assembly to us and we'll replace the ribbon for you.