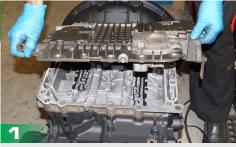

## CONTACT YOUR ULT POWERTRAIN SPECIALIST FOR MORE DETAILS

Lift the TECU Control cover from the housing. Be careful not to slide the top cover forward as this may damage the ribbon inside.

Disconnect the ribbon cable before removing it from the control housing.