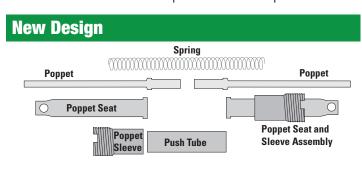

## Steering Gear Replacement Poppet Kits NOW AVAILABLE

ULT is pleased to announce replacement "Poppet Kits" for the TRW TAS65 Steering Gear are now available. These kits meet or exceed OE standards. Extensive tests show that ULT replacement poppets are more consistent during separation and setup results than the original OE manufacturer.