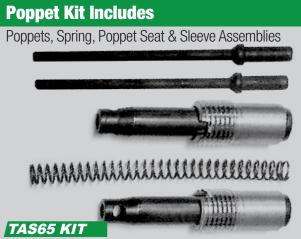

## Steering Gear Replacement Poppet Kits NOW AVAILABLE

ULT is pleased to announce replacement "Poppet Kits" for the TRW TAS65 Steering Gear are now available. These kits meet or exceed OE standards. Extensive tests show that ULT replacement poppets are more consistent during separation and setup results than the original OE manufacturer.