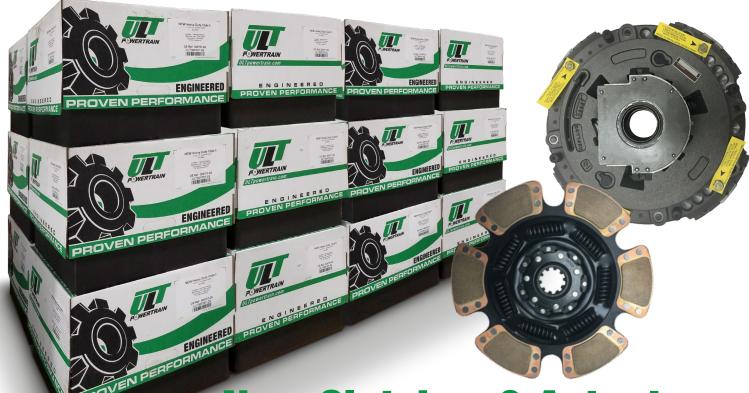

New Clutches & Actuators In-Stock and Ready to Ship

Including the most popular 14" and 15.5" Speedshift clutches!

**Most Popular New Clutch Assembly Numbers In-Stock Include:** 

ULT109895-25

ULT108925-82

ULT122002-35A

ULT309701-20

ULT309701-82

Volvo Mack ULT104461-1 Volvo Mack ULT22429963

Detroit D12 3400700529
Detroit D12 Actuator