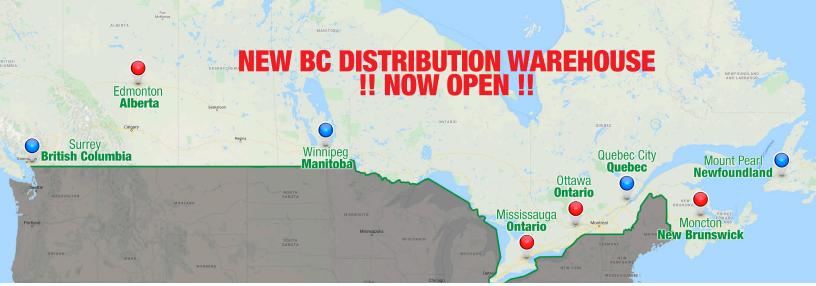

### **NEW** British Columbia Distribution Center is Now Open!

The ULT and Capital Gear family is proud to have selected Liberate Logistics to expand our distribution capabilities to Coquitlam, BC. We invite you to take advantage of our extensive inventory, our central order desk and our quality of service, with a personal touch. We are a Canadian company dedicated to providing industry leading support and service for all our Canadian customers and beyond.

## **5 Remanufacturing & 9 Distribution Centers Now Available Coast to Coast to Better Serve You**

#### **Distribution Centers:**

- British Columbia
- Newfoundland
- Quebec City
- Winnipeg

### **Remanufacturing & Distribution Centers:**

- Edmonton
- Ottawa
- Mississauga Two Locations
  - Steering Remanufacturing & Distribution Center
  - Powertrain Remanufacturing & Distribution Center
- Moncton

Mount Pearl Coquitlam **Quebec City** Ottawa Mississauga Edmonton Moncton Winnipeg British Columbia Alberta Newfoundland **New Brunswick** Quebec Ontario Ontario Manitoba 833.442.0442 844.442.0442 844.442.0442 833.442.0442 604.265.7447 844.442.0442 613.749.4858 833.442.0442 WE ARE YOUR ONE-STOP DRIVELINE SOURCE SOLUTION! **ULTPOWERTRAIN.COM** 