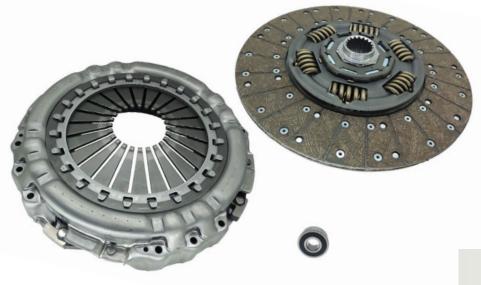

## DT-12 Detroit / Freightliner New Replacement Clutch Now Available!

You don't have to change your mounting hardware as you have to-do with other replacement clutch products, direct fit

Sold as a complete kit including disc & pressure plate!

(Single Plate Only - DT12 Clutch)

## **ULT # ULTK4489CL Replaces** the Following OE Numbers:

- A02-82500-001
- 3400 700 529
- A02-14027-008

**WARRANTY: One Year Unlimited Miles** 

Proudly Supporting Canada & USA Distributors

ULT & Capital Gear will ensure all aspects of doing business with us is easy! You will always be engaged with our highly knowledgeable sales team to help with any questions you have during the entire ordering process. The products ordered will be made to your exact specifications and/or supplied from our extensive parts inventory. When completing the order process, we will make sure to deliver the highest level of quality solutions to you on-time, every time!