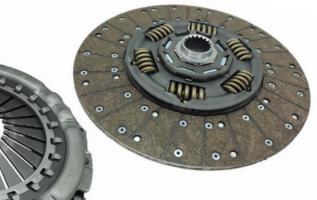

# **DT-12 Detroit / Freightliner New Replacement Clutch**

### **Now Available!**

You don't have to change your mounting hardware as you have to-do with other replacement clutch products, direct fit

Sold as a complete kit!!

Disc and Pressure Plate
(Single Plate Only - DT12 Clutch)

## **ULT # ULTK4489CL Replaces** the Following OE Numbers:

- A02-82500-001
- A02-14027-008
- 3400 700 529

WARRANTY: One Year Unlimited Miles

& CAPITAL Pledge

ULT & Capital Gear will ensure all aspects of doing business with us is easy! You will always be engaged with our highly knowledgeable sales team to help with any questions you have during the entire ordering process. The products ordered will be made to your exact specifications and/or supplied from our extensive parts inventory. When completing the order process, we will make sure to deliver the highest level of quality solutions to you on-time, every time!