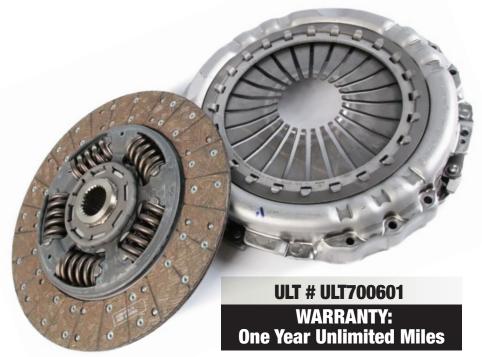

## Volvo/Mack New Replacement Clutch Now Available!

Volvo/Mack I-Shift NEW & COMPLETE "F" Series Clutch ATO2612F or ATO3112 -D13/D16

Volvo # 21615193 pressure plate & 23441664 disc in one kit.

Sold as a complete kit!