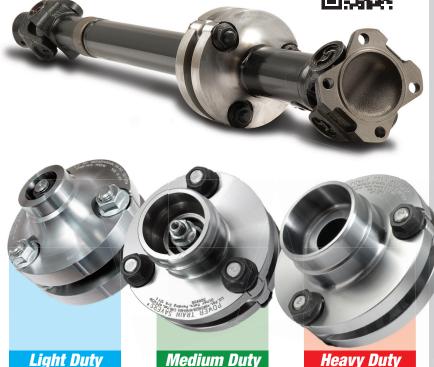

### Heavy Duty Series

- Torque Capacity 5,500 25,500 ft-lb
- Fits 3-1/2", 4", 4-1/2" and 5" driveshafts
- Typically used on multi-axle. Class 6, 7 and 8 trucks

#### Medium Duty Series

- Torque Capacity 2,000 8,500 ft-lb
- Fits 3", 3-1/2" and 4" driveshafts.
- Typically used on single axle, light- and medium-duty trucks.

## Light Duty Series

- Torque Capacity 1,500 4,500 ft-lb
- Fits 2" and 2-1/2" driveshafts.
- Typically used for industrial or agricultural purposes and recreational vehicle applications