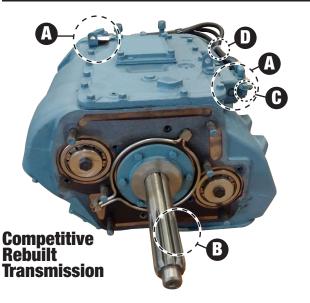

## **HOW THE COMPETITION STACKS UI**

A. Air valves are often reclaimed and painted

- **B.** Input shafts are frequently reclaimed
- C. Fittings may be reclaimed and painted
- **D.** Hose assemblies may be reclaimed